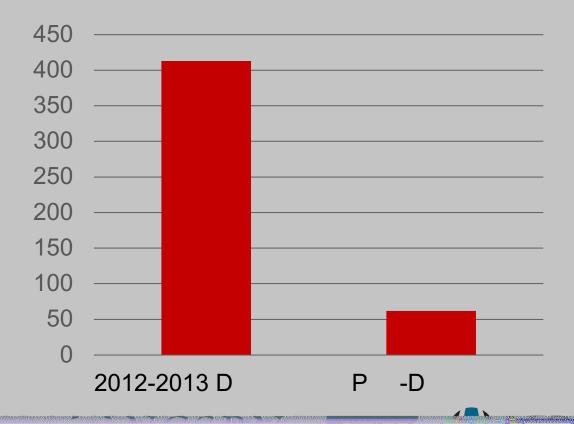

## !"#\$%&'(#)%"

D e d c edf c a c c e a b c afe ? H e a e he ec d a e?

A : , & ,

,

2012-2013

Α.

, ,

```
2012 _
2013 :
A
( )
```

9-.-3\$(:/; '-.#)%".

A 10- (2008-2018) A 2012-2013

A 1, 2012 31, 2013 . A 2,000