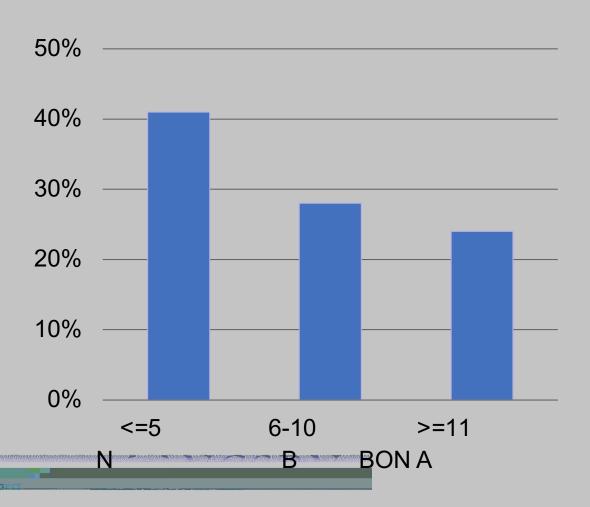

## 9).K/L3(#%\$./6..%()3#-&/M)#:/ 9-()&)J).2

| Type of Crimes                               | Relative Risk (CI) | P      |
|----------------------------------------------|--------------------|--------|
| ! "#\$%"&'%(') * +<br>* ,-"#\$%"&'%(') * +   | 1.35 (1.13-1.61)   | <0.001 |
| ! "#\$%"&'%('\$/%)/" * ,-"#\$%"&'%('\$/%)/"' | 1.31 (1.12-1.55)   | 0.002  |
| 1 2#%03#"'4-0 5 "6'<br>) 0 , 7#"'4-0 5 "'    | 1.20 (1.05-1.37)   | 0.011  |