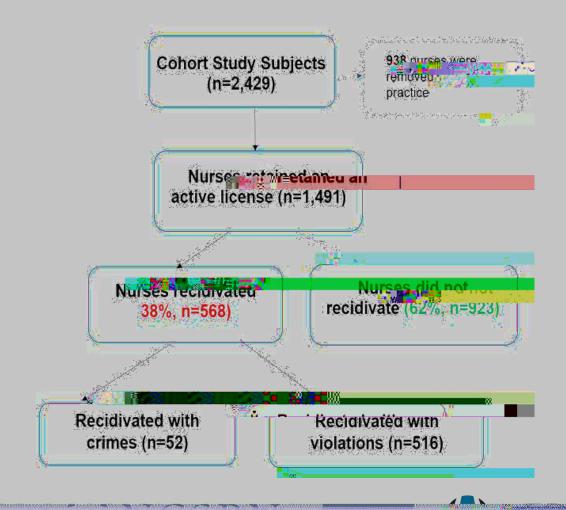

9-.-3\$(:/; '-.#)%".

A 10- (2008-2018) A 2012-2013

A 1, 2012 31, 2013 . A 2,000