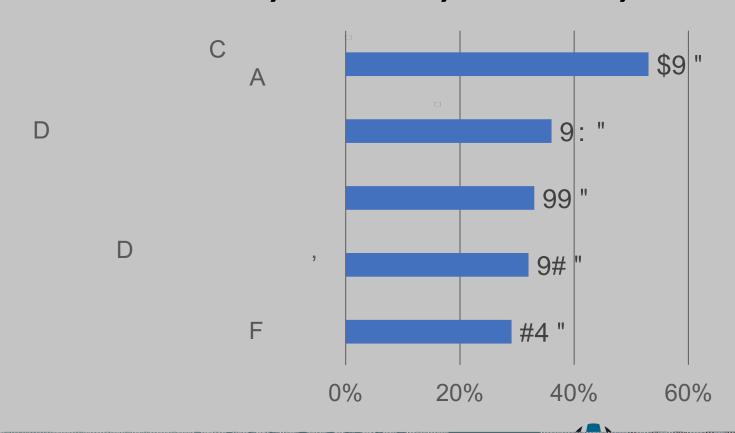

## 9).K/L3(#%\$./6..%()3#-&/M)#:/ 9-()&)J).2

| Type of Crimes                               | Relative Risk (CI) | P      |
|----------------------------------------------|--------------------|--------|
| ! "#\$%"&'%(') * +<br>* ,-"#\$%"&'%(') * +   | 1.35 (1.13-1.61)   | <0.001 |
| ! "#\$%"&'%('\$/%)/" * ,-"#\$%"&'%('\$/%)/"' | 1.31 (1.12-1.55)   | 0.002  |
| 1 2#%03#"'4-0 5 "6'<br>) 0 , 7#"'4-0 5 "'    | 1.20 (1.05-1.37)   | 0.011  |