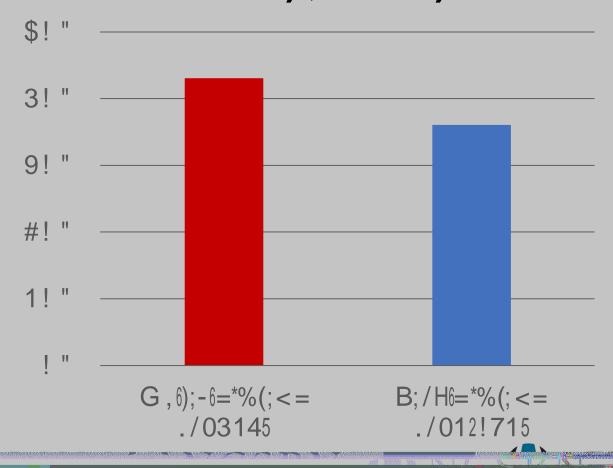

9-.-3\$(:/; '-.#)%".

A 10- (2008-2018) A 2012-2013

A 1, 2012 31, 2013 . A 2,000