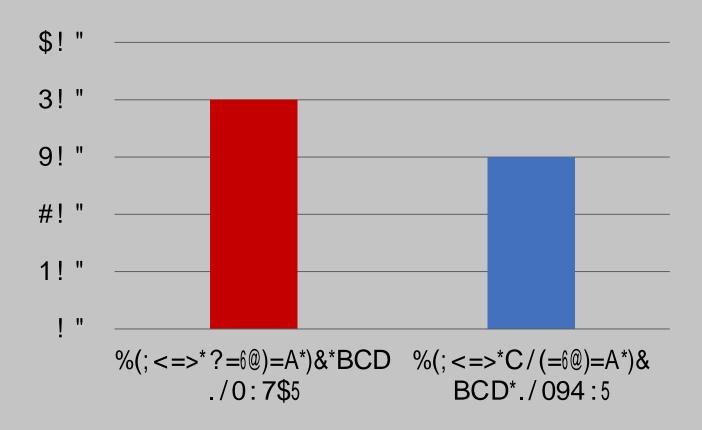

9-.-3\$(:/; '-.#)%".

A 10- (2008-2018) A 2012-2013

A 1, 2012 31, 2013 . A 2,000