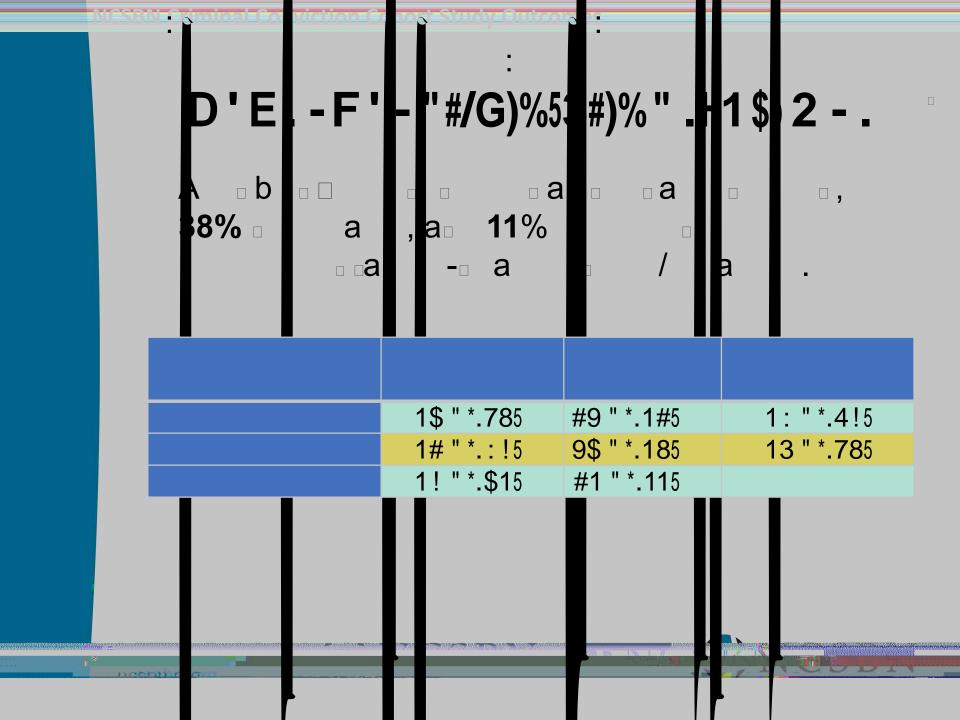

## !"#\$%&'(#)%"

D e d c edf c a c c e a b c afe ? H e a e he ec d a e?

A : , & ,

,

2012-2013

Α.

, ,

```
2012 _
2013 :
A
( )
```

9-.-3\$(:/; '-.#)%".

A 10- (2008-2018) A 2012-2013

A 1, 2012 31, 2013 . A 2,000